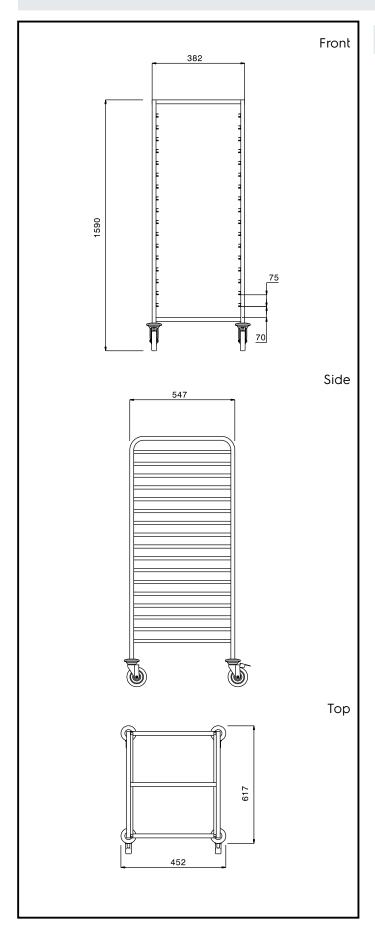

## **Key Information:**

External dimensions, Width:

361261 (MDNT171GN) 452 mm

External dimensions, Depth: 617 mm

External dimensions, Height: 1590 mm

Wheel material: Zinc plated

Wheel diameter: Ø 125

**Net weight:** ISO 9001; ISO 14001 kg